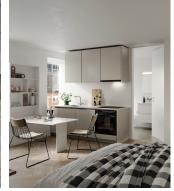

#### Living area

 $30.5 \, \text{m}^2$ 

#### Outdoor

 $2.4 \, \text{m}^2$ 

#### **Basement**

 $5.0 \, \text{m}^2$ 

#### Additional benefits

- » Internet subscription included
- » Starter-Kit included
- » Digital Key
- » Foldable Table included
- » Washing machine / Dryer
- » Built-in closets with LED

### Are you interested?

Please fill out the application form (you can find it on b10-zuerich.ch) and apply directly for a flat with all the necessary documents. Please note: We can only consider applications that have been completed in full and accompanied by the relevant supporting documents. If you have any questions, please do not hesitate to contact us.











# Material concept

## Bäckerstrasse 10 – 8004 Zurich