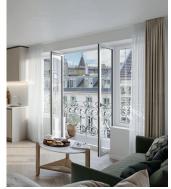

#### Living area

 $30.5 \, \text{m}^2$ 

#### Outdoor

 $2.4 \, \text{m}^2$ 

#### **Basement**

 $5.0 \, \text{m}^2$ 

#### Additional benefits

- » Internet subscription included
- » Starter-Kit included
- » Digital Key
- » Foldable Table included
- » Washing machine / Dryer
- » Built-in closets with LED

### Are you interested?

Please fill out the application form (you can find it on b10-zuerich.ch) and apply directly for a flat with all the necessary documents. Please note: We can only consider applications that have been completed in full and accompanied by the relevant supporting documents. If you have any questions, please do not hesitate to contact us.











# Material concept

## Bäckerstrasse 10 – 8004 Zurich