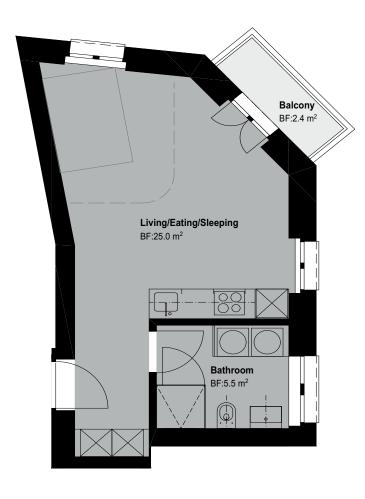

#### Living area

 $30.5 \, \text{m}^2$ 

#### Outdoor

 $2.4 \, \text{m}^2$ 

#### **Basement**

 $5.0 \, \text{m}^2$ 