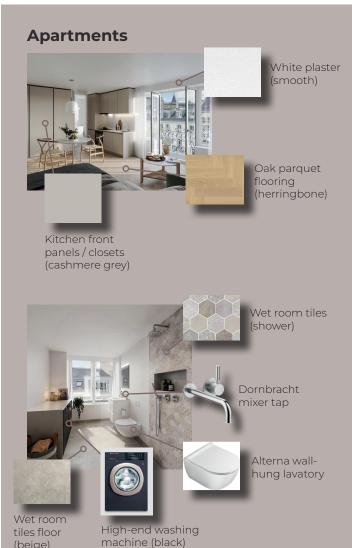

#### Living area

 $30.5 \, \text{m}^2$ 

#### Outdoor

 $2.4 \, \text{m}^2$ 

#### **Basement**

 $5.0 \, \text{m}^2$ 

#### Additional benefits

- » Internet subscription included
- » Starter-Kit included
- » Digital Key
- » Foldable Table included
- » Washing machine / Dryer
- » Built-in closets with LED

### Are you interested?

Please fill out the application form (you can find it on b10-zuerich.ch) and apply directly for a flat with all the necessary documents. Please note: We can only consider applications that have been completed in full and accompanied by the relevant supporting documents. If you have any questions, please do not hesitate to contact us.











# Material concept

## Bäckerstrasse 10 – 8004 Zurich