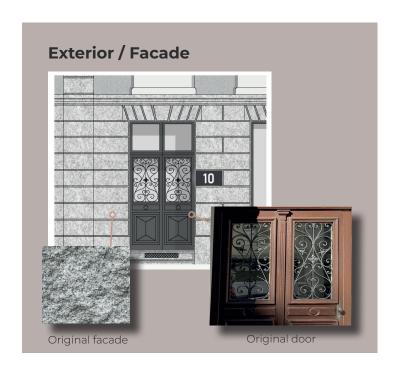

#### Living area

 $30.5 \, \text{m}^2$ 

#### Outdoor

 $2.4 \, \text{m}^2$ 

#### **Basement**

 $5.0 \, \text{m}^2$ 

#### Additional benefits

- » Internet subscription included
- » Starter-Kit included
- » Digital Key
- » Foldable Table included
- » Washing machine / Dryer
- » Built-in closets with LED

### Are you interested?

Please fill out the application form (you can find it on b10-zuerich.ch) and apply directly for a flat with all the necessary documents. Please note: We can only consider applications that have been completed in full and accompanied by the relevant supporting documents. If you have any questions, please do not hesitate to contact us.











# Material concept

## Bäckerstrasse 10 – 8004 Zurich