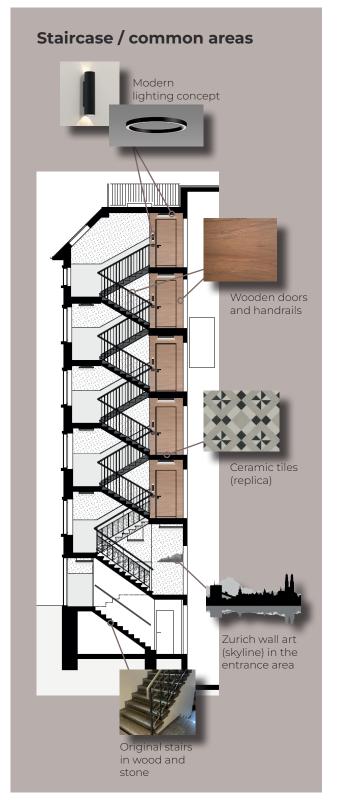

#### Living area

 $30.5 \, \text{m}^2$ 

#### Outdoor

 $2.4 \, \text{m}^2$ 

#### **Basement**

 $5.0 \, \text{m}^2$ 

#### Additional benefits

- » Internet subscription included
- » Starter-Kit included
- » Digital Key
- » Foldable Table included
- » Washing machine / Dryer
- » Built-in closets with LED

### Are you interested?

Please fill out the application form (you can find it on b10-zuerich.ch) and apply directly for a flat with all the necessary documents. Please note: We can only consider applications that have been completed in full and accompanied by the relevant supporting documents. If you have any questions, please do not hesitate to contact us.











# Material concept

## Bäckerstrasse 10 – 8004 Zurich