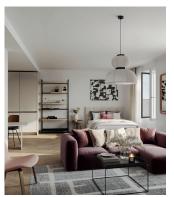

#### Living area

 $30.5 \, \text{m}^2$ 

#### Outdoor

 $2.4 \, \text{m}^2$ 

#### **Basement**

 $5.0 \, \text{m}^2$ 

#### Additional benefits

- » Internet subscription included
- » Starter-Kit included
- » Digital Key
- » Foldable Table included
- » Washing machine / Dryer
- » Built-in closets with LED