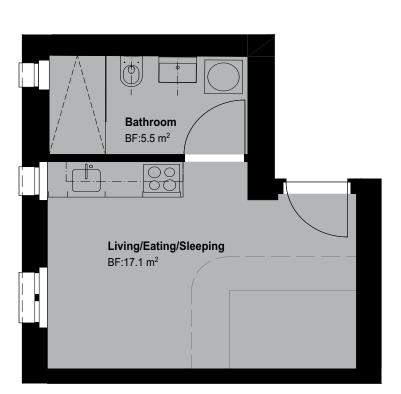

## **Factsheet** City Suite No. 402 | 1-room | 4<sup>th</sup> floor

**Living area** 22.6 m<sup>2</sup>

**Outdoor** None

**Basement** 5.0 m<sup>2</sup>