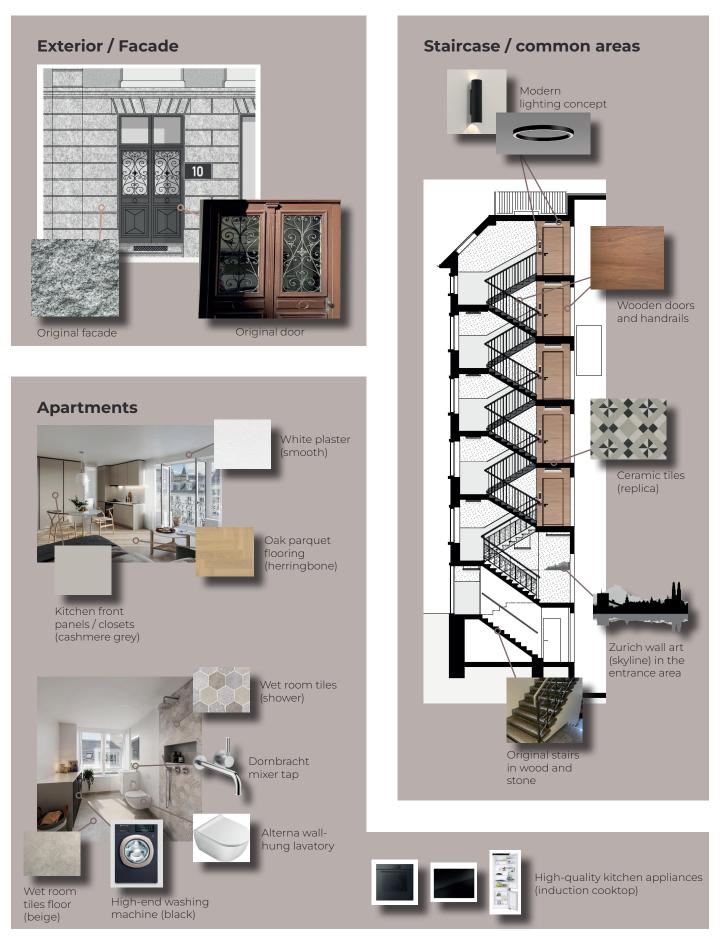

## **Factsheet** City Suite No. 402 | 1-room | 4<sup>th</sup> floor



**Living area** 22.6 m<sup>2</sup>

**Outdoor** None

**Basement** 5.0 m<sup>2</sup>

## Additional benefits

- » Internet subscription included
- » Starter-Kit included
- » Digital Key
- » Foldable Table included
- » Washing machine / Dryer

## Are you interested?

Please fill out the application form (you can find it on b10-zuerich.ch) and apply directly for a flat with all the necessary documents. Please note: We can only consider applications that have been completed in full and accompanied by the relevant supporting documents. If you have any questions, please do not hesitate to contact us.





## Material concept

Bäckerstrasse 10 – 8004 Zurich