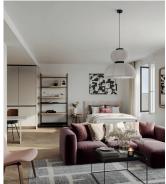

#### Living area

 $31.2 \, \text{m}^2$ 

#### Outdoor

 $2.4 \, \text{m}^2$ 

#### **Basement**

 $5.0 \, \text{m}^2$ 

#### Additional benefits

- » Internet subscription included
- » Starter-Kit included
- » Digital Key
- » Foldable Table included
- » Washing machine / Dryer
- » Built-in closets with LED