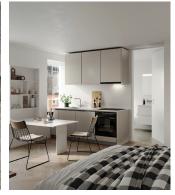

#### Living area

 $31.2 \, \text{m}^2$ 

#### Additional benefits

- » Internet subscription included
- » Starter-Kit included
- » Digital Key
- » Foldable Table included
- » Washing machine / Dryer
- » Built-in closets with LED