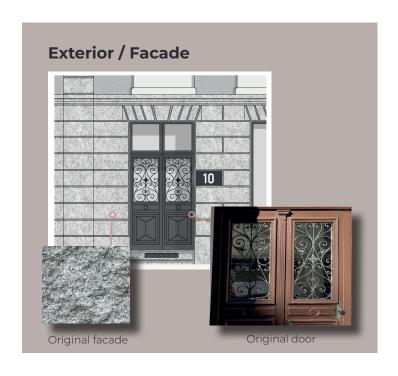

#### Living area

 $31.2 \, \text{m}^2$ 

#### Outdoor

 $2.4 \, \text{m}^2$ 

#### **Basement**

 $5.0 \, \text{m}^2$ 

#### Additional benefits

- » Internet subscription included
- » Starter-Kit included
- » Digital Key
- » Foldable Table included
- » Washing machine / Dryer
- » Built-in closets with LED

### Are you interested?

Please fill out the application form (you can find it on b10-zuerich.ch) and apply directly for a flat with all the necessary documents. Please note: We can only consider applications that have been completed in full and accompanied by the relevant supporting documents. If you have any questions, please do not hesitate to contact us.











# Material concept

## Bäckerstrasse 10 – 8004 Zurich