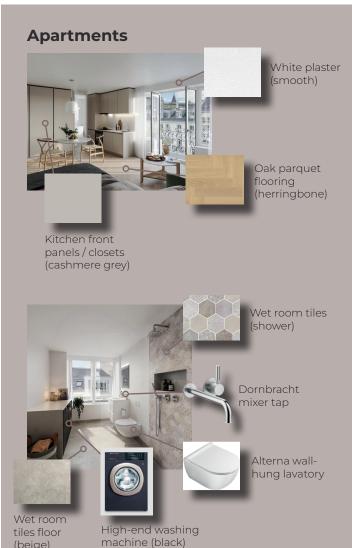

#### Living area

 $31.2 \, \text{m}^2$ 

#### Outdoor

 $2.4 \, \text{m}^2$ 

#### **Basement**

 $5.0 \, \text{m}^2$ 

#### Additional benefits

- » Internet subscription included
- » Starter-Kit included
- » Digital Key
- » Foldable Table included
- » Washing machine / Dryer
- » Built-in closets with LED

### Are you interested?

Please fill out the application form (you can find it on b10-zuerich.ch) and apply directly for a flat with all the necessary documents. Please note: We can only consider applications that have been completed in full and accompanied by the relevant supporting documents. If you have any questions, please do not hesitate to contact us.











# Material concept

## Bäckerstrasse 10 – 8004 Zurich