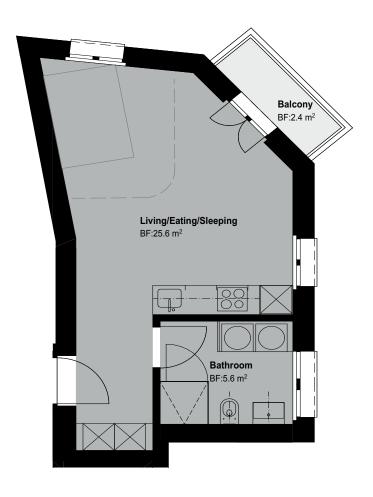

#### Living area

 $31.2 \, \text{m}^2$ 

#### Outdoor

 $2.4 \, \text{m}^2$ 

#### **Basement**

 $5.0 \, \text{m}^2$ 