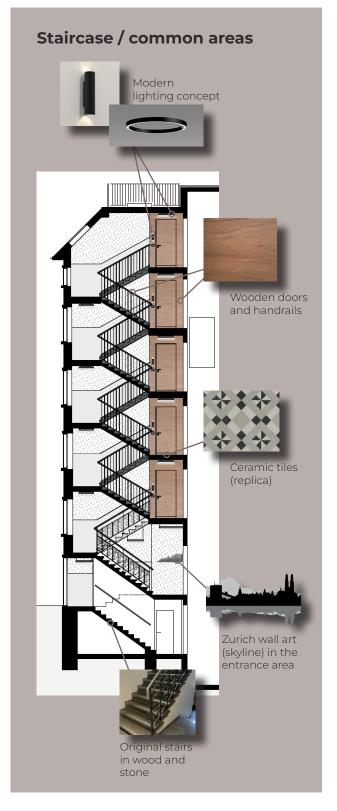

#### Living area

 $31.2 \, \text{m}^2$ 

#### Outdoor

 $2.4 \, \text{m}^2$ 

#### **Basement**

 $5.0 \, \text{m}^2$ 

#### Additional benefits

- » Internet subscription included
- » Starter-Kit included
- » Digital Key
- » Foldable Table included
- » Washing machine / Dryer
- » Built-in closets with LED

### Are you interested?

Please fill out the application form (you can find it on b10-zuerich.ch) and apply directly for a flat with all the necessary documents. Please note: We can only consider applications that have been completed in full and accompanied by the relevant supporting documents. If you have any questions, please do not hesitate to contact us.











# Material concept

## Bäckerstrasse 10 – 8004 Zurich